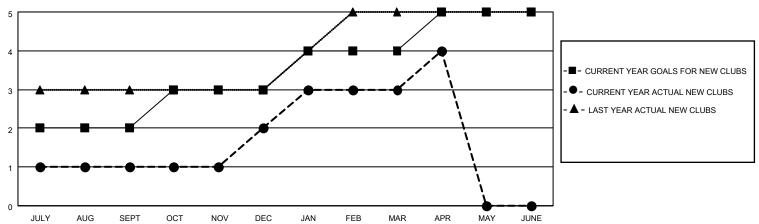

## GOALS AND ACTUAL NEW CLUBS CUMULATIVE

## LOCATION INDIA District 317 F Results as of: 4/30/2021

| Clubs         |               |             |               | Members               |                        |                         |                                                    |  |
|---------------|---------------|-------------|---------------|-----------------------|------------------------|-------------------------|----------------------------------------------------|--|
|               | RESULTS FOR   | R 2020-2021 |               | RESULTS FOR 2020-2021 |                        |                         |                                                    |  |
| QUARTER       | NEW CLUB GOAL | NEW CLUBS   | DROPPED CLUBS | QUARTER MEMI          | BER GROWTH NET<br>GOAL | MEMBER GROWTH<br>ACTUAL | DROPPED<br>MEMBERS ACTUAL<br>(including transfers) |  |
| JULY/AUG/SEPT | 2             | 1           | 1             | JULY/AUG/SEPT         | 20                     | 140                     | 46                                                 |  |
| OCT/NOV/DEC   | 1             | 1           | 0             | OCT/NOV/DEC           | 30                     | 104                     | 54                                                 |  |
| JAN/FEB/MAR   | 1             | 1           | 2             | JAN/FEB/MAR           | 40                     | 49                      | 58                                                 |  |
| APR/MAY/JUNE  | 1             | 1           | 0             | APR/MAY/JUNE          | 40                     | 24                      | 5                                                  |  |