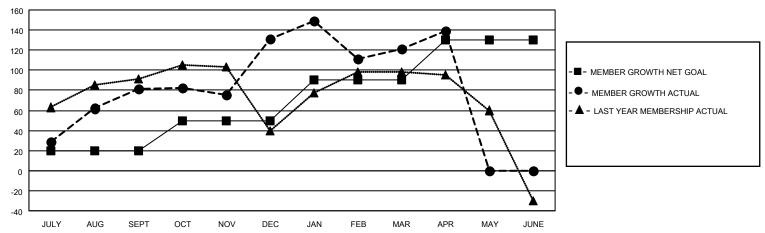

## GOALS AND ACTUAL MEMBERS CUMULATIVE

| DROPPED CLUBS: 3            |     | 42 CLUBS OF 67 ADDED 1 OR MORE<br>NEW MEMBERS | GENDER DISTRIBUTION  MALE 1,341 (70.54%) |              |     |
|-----------------------------|-----|-----------------------------------------------|------------------------------------------|--------------|-----|
| DROPPED MEMBERS             |     |                                               | FEMALE                                   | 560 (29.46%) |     |
| DECEASED                    | 14  | CLICK HERE FOR CUMULATIVE                     | TOTAL FAMILY UNIT MEMBERS                |              | 653 |
| CLUB CANCELLED 42 OTHER 107 |     | MEMBERSHIP DATA                               | FAMILY MEMBERS PAYING HALF DUES          |              | 250 |
|                             |     |                                               |                                          |              | 356 |
| TOTAL                       | 163 |                                               |                                          |              |     |

## LOCATION INDIA District 317 F Results as of: 4/30/2021

| Clubs         |               |             |               | Members               |                        |                         |                                                    |  |
|---------------|---------------|-------------|---------------|-----------------------|------------------------|-------------------------|----------------------------------------------------|--|
|               | RESULTS FOR   | R 2020-2021 |               | RESULTS FOR 2020-2021 |                        |                         |                                                    |  |
| QUARTER       | NEW CLUB GOAL | NEW CLUBS   | DROPPED CLUBS | QUARTER MEMI          | BER GROWTH NET<br>GOAL | MEMBER GROWTH<br>ACTUAL | DROPPED<br>MEMBERS ACTUAL<br>(including transfers) |  |
| JULY/AUG/SEPT | 2             | 1           | 1             | JULY/AUG/SEPT         | 20                     | 140                     | 46                                                 |  |
| OCT/NOV/DEC   | 1             | 1           | 0             | OCT/NOV/DEC           | 30                     | 104                     | 54                                                 |  |
| JAN/FEB/MAR   | 1             | 1           | 2             | JAN/FEB/MAR           | 40                     | 49                      | 58                                                 |  |
| APR/MAY/JUNE  | 1             | 1           | 0             | APR/MAY/JUNE          | 40                     | 24                      | 5                                                  |  |